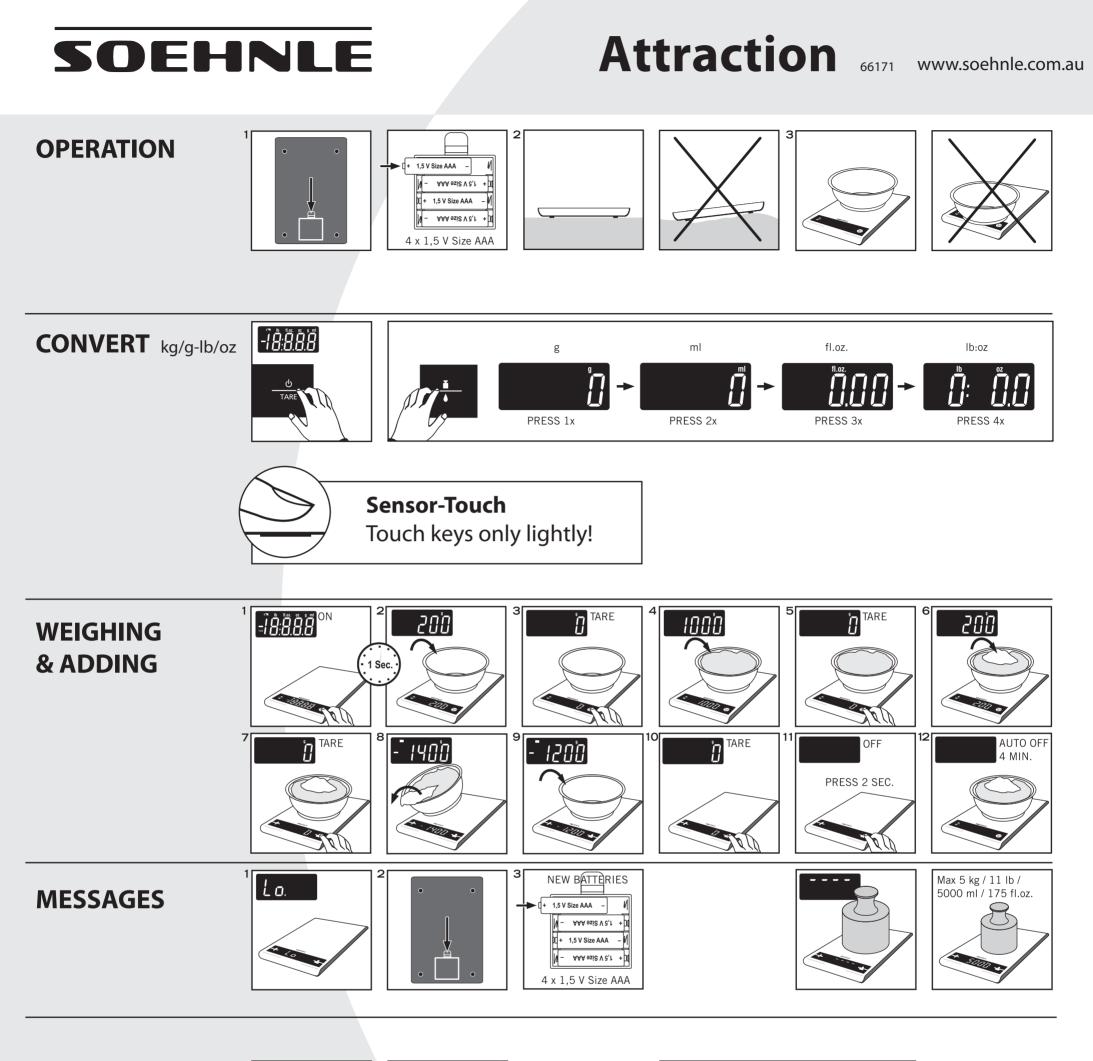

## CLEANING & MAINTENANCE

**GUARANTEE:** For 5 years as of the date of purchase, Soehnle guarantees against all manufacturing defects or faults. In the event of a guarantee claim please take the scale back to the retailer with the receipt of purchase for a replacement or refund.